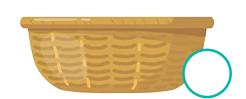

# Q.9 Colour the objects that are yellow.

Q.10 Colour the objects that are red.

Q.11 Colour the tree with zero apples.

Q.12 Tick the basket with zero ball.

2x1 = 2