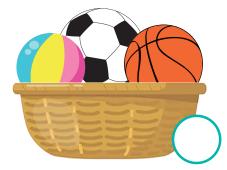

# Q.9 Colour the objects that are yellow.

Q.10 Colour the objects that are red.

Q.11 Colour the tree with zero apples.

Q.12 Tick the basket with zero ball.

2x1 = 2