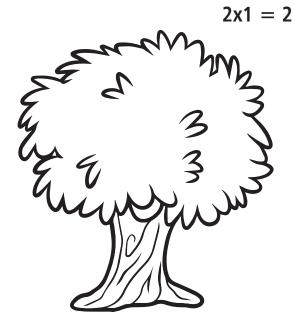

# Q.9 Colour the objects that are yellow.

Q.10 Colour the objects that are red.

Q.11 Colour the tree with zero apples.

Q.12 Tick the basket with zero ball.

2x1 = 2