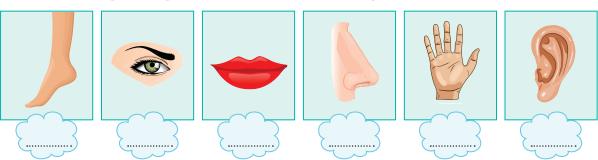

## **Second Term Questions - Level 1 (Social + Science)**





5x2 = 10

Q.1 Match the following.





















6x2 = 12

Q.2 Circle the eye, nose, ear, hair, mouth, teeth.





















5x2 = 10

Q.3 Colour the correct answer box.



grandmother grandfather uncle



eyes

apple banana potato

| <b>J</b> | umbrella |  |
|----------|----------|--|
|          | raincoat |  |
|          | globes   |  |

parrot dog crow

# Q.4 Cross odd one out.











# Q.5 Match the following.

6x2 = 12





























### Q.6 Write the beginning letters of the following.





#### Q.7 How many do you have? Count and write.

$$6x2 = 12$$













### Q.8 Colour the correct beginning letters.

5x2 = 10





# Q.9 Colour the objects that are yellow.







Q.10 Colour the objects that are red.







Q.11 Colour the tree with zero apples.





Q.12 Tick the basket with zero ball.





2x1 = 2