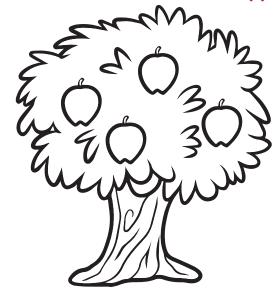

# Q.9 Colour the objects that are yellow.

Q.10 Colour the objects that are red.

Q.11 Colour the tree with zero apples.

Q.12 Tick the basket with zero ball.

2x1 = 2