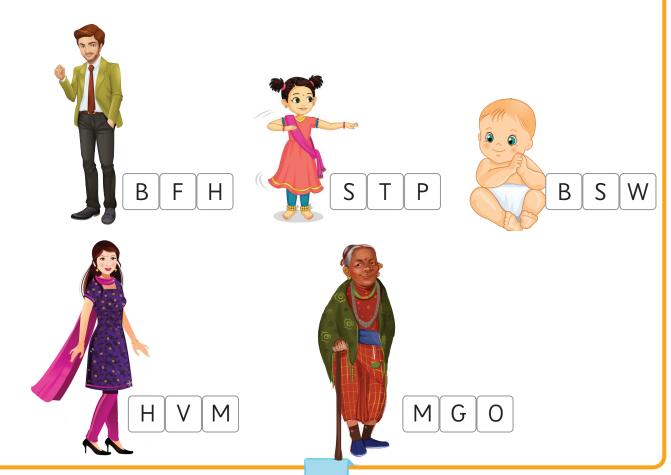

## **Second Term Questions - Level 1 (Social + Science)**





5x2 = 10

Q.1 Match the following.





















6x2 = 12

Q.2 Circle the eye, nose, ear, hair, mouth, teeth.





















5x2 = 10

Q.3 Colour the correct answer box.



grandmother grandfather uncle



eyes

apple banana potato

| <b>J</b> | umbrella |  |
|----------|----------|--|
|          | raincoat |  |
|          | globes   |  |

parrot dog crow

# Q.4 Cross odd one out.











# Q.5 Match the following.

6x2 = 12





























### Q.6 Write the beginning letters of the following.





#### Q.7 How many do you have? Count and write.

$$6x2 = 12$$













### Q.8 Colour the correct beginning letters.

5x2 = 10





# Q.9 Colour the objects that are yellow.







Q.10 Colour the objects that are red.







Q.11 Colour the tree with zero apples.





Q.12 Tick the basket with zero ball.





2x1 = 2